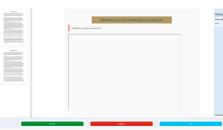

## SIMPLE SIGNATURE FLOW SUPPLIER

AFTER CLICKING ON SIGN, THE FOLLOWING GRAPHIC REPRESENTATION IS DISPLAYED TO CONFIRM THE PROCESS 5 Digitalmente por: PLATAFORMA SIGNINGDESK/DIGITALSIGN Itrónico Criado Por: DIGITALSIGN - CERTIFICADORA DIGITAL, S.A. uncate Profile - Qualified Certificate - Organization