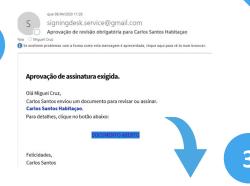

AFTER ENTERING THE OTP SMS
RECEIVED AND CLICKING ON
LOGIN, THE CUSTOMER
ACCESSES THE
DOCUMENT ON
THE PLATFORM

AFTER CLICKING ON THE LINK,
THE SUPPLIER RECEIVES A CODE
TO ACCESS THE PLATFORM AND
RECEIVES AN OTP SMS ON
THEIR MOBILE PHONE TO
AUTHENTICATE THEMSELVES