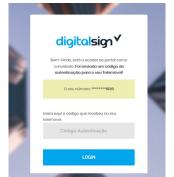

AFTER ENTERING THE OTP SMS
RECEIVED AND CLICKING ON
LOGIN, THE CUSTOMER
ACCESSES THE
DOCUMENT ON
THE PLATFORM

AFTER CLICKING ON THE LINK,
THE SUPPLIER RECEIVES A CODE
TO ACCESS THE PLATFORM AND
RECEIVES AN OTP SMS ON
THEIR MOBILE PHONE TO
AUTHENTICATE THEMSELVES