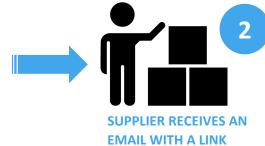

## **CASE STUDIES**

SIMPLE SIGNATURE FLOW SUPPLIER

## SIMPLE SIGNATURE FLOW SUPPLIER

AFTER CLICKING ON SIGN, THE FOLLOWING GRAPHIC REPRESENTATION IS DISPLAYED TO CONFIRM THE PROCESS 5 Digitalmente por: PLATAFORMA SIGNINGDESK/DIGITALSIGN Itrónico Criado Por: DIGITALSIGN - CERTIFICADORA DIGITAL, S.A. uncate Profile - Qualified Certificate - Organization